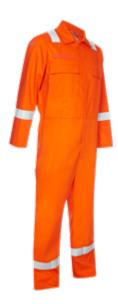

#### **Coverall made with Phoenix**

- Concealed stud front fastening
- 2 breast pockets with concealed stud fastening flaps
- Radio loop above right breast pocket
- Set in sleeves
- Action back
- 2 side swing pockets in self fabric, with trouser access
- Ruler pocket
- FR reflective tape over shoulders, around sleeves and legs

## **Key features**

- Concealed stud front fastening
- 2 breast pockets with concealed stud fastening flaps
- Radio loop above right breast pocket
- Set in sleeves
- Action back
- 2 side swing pockets in self fabric, with trouser access
- Rule pocket
- FR reflective tape over shoulders, around sleeves and legs

#### **Colours**

Navy, Orange, Royal Blue