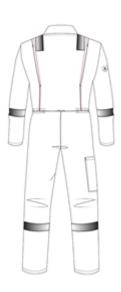

#### **Coverall made with Phoenix**

- Concealed stud front fastening
- 2 breast pockets with concealed stud fastening flaps
- Radio loop above right breast pocket
- Set in sleeves
- Action back
- 2 side swing pockets in self fabric, with trouser access
- Ruler pocket
- FR reflective tape over shoulders, around sleeves and legs

## **Key features**

- Concealed stud front fastening
- 2 breast pockets with concealed stud fastening flaps
- Radio loop above right breast pocket
- Set in sleeves
- Action back
- 2 side swing pockets in self fabric, with trouser access
- Rule pocket
- FR reflective tape over shoulders, around sleeves and legs