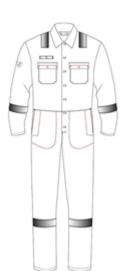

#### **Coverall made with Phoenix**

- Concealed stud front fastening
- 2 breast pockets with concealed stud fastening flaps
- Radio loop above right breast pocket
- Set in sleeves
- Action back
- 2 side swing pockets in self fabric, with trouser access
- Ruler pocket
- FR reflective tape over shoulders, around sleeves and legs

## **Key features**

- Concealed stud front fastening
- 2 breast pockets with concealed stud fastening flaps
- Radio loop above right breast pocket
- Set in sleeves
- Action back
- 2 side swing pockets in self fabric, with trouser access
- Rule pocket
- FR reflective tape over shoulders, around sleeves and legs