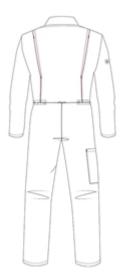

## FR Coverall - Made with Zeus

- Concealed stud front fastening
- Two chest pockets with concealed stud fastening flaps
- Action back for ease of movement
- Two side swing pockets with trouser access
- Rule pocket
- 75% FR Cotton / 25% Polyester
- 365gsm

## **Key features**

- Concealed stud front fastening
- Two chest pockets with concealed stud fastening flaps
- Action back for ease of movement
- Two side swing pockets with trouser access
- Rule pocket
- 75% FR Cotton / 25% Polyester
- 365gsm