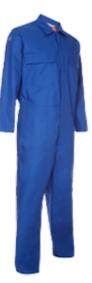

## FR Coverall - Made with Zeus

- Concealed stud front fastening
- Two chest pockets with concealed stud fastening flaps
- Action back for ease of movement
- Two side swing pockets with trouser access
- Rule pocket
- 75% FR Cotton / 25% Polyester
- 365gsm

## **Key features**

- Concealed stud front fastening
- Two chest pockets with concealed stud fastening flaps
- Action back for ease of movement
- Two side swing pockets with trouser access
- Rule pocket
- 75% FR Cotton / 25% Polyester
- 365gsm

#### Colours

Spruce Green, Navy, Orange, Red, Royal Blue, Black