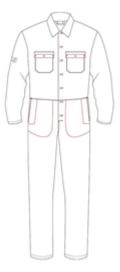

## FR Coverall - Made with Zeus

- Concealed stud front fastening
- Two chest pockets with concealed stud fastening flaps
- Action back for ease of movement
- Two side swing pockets with trouser access
- Rule pocket
- 75% FR Cotton / 25% Polyester
- 365gsm

## **Key features**

- Concealed stud front fastening
- Two chest pockets with concealed stud fastening flaps
- Action back for ease of movement
- Two side swing pockets with trouser access
- Rule pocket
- 75% FR Cotton / 25% Polyester
- 365gsm