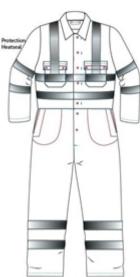

# FR Reflective Tape Coverall - Made with Zeus

- Concealed stud front fastening
- Two chest pockets with concealed stud fastening flaps
- Action back and side waist elastication for ease of movement
- Two side swing pockets with trouser access
- Rule pocket
- Two bands of reflective tape around chest, sleeves, legs and over shoulders
- Zeus FR 75% FR Cotton / 25% Polyester
- 365gsm