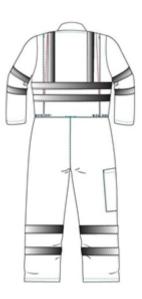

# FR Reflective Tape Coverall - Made with Zeus

- Concealed stud front fastening
- Two chest pockets with concealed stud fastening flaps
- Action back and side waist elastication for ease of movement
- Two side swing pockets with trouser access
- Rule pocket
- Two bands of reflective tape around chest, sleeves, legs and over shoulders
- Zeus FR 75% FR Cotton / 25% Polyester
- 365gsm