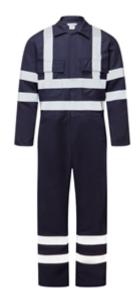

# FR Reflective Tape Coverall - Made with Zeus

- Concealed stud front fastening
- Two chest pockets with concealed stud fastening flaps
- Action back and side waist elastication for ease of movement
- Two side swing pockets with trouser access
- Rule pocket
- Two bands of reflective tape around chest, sleeves, legs and over shoulders
- Zeus FR 75% FR Cotton / 25% Polyester
- 365gsm

## **Garment details**

Style code BE30

Fabric composition Zeus FR - 75% FR Cotton / 25% Polyester

Fabric weight 365gsm

Fabric care Industrial wash or dry clean. Special laundering conditions

apply for garments with reflective tape.