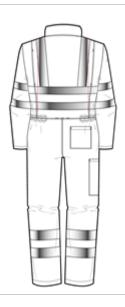

- Powered by ALSIFLEX® fabric stretch technology
- Stand collar
- Concealed stud fastening
- Two chest pockets with concealed stud fastened pocket flaps
- Hip pockets with trouser pocket access
- Action back pleats for ease of movement when worn over bulky clothing
- Side back elasticated waist for improved fit and comfort
- Back patch pocket
- Side leg rule pocket
- Internal kneepad pockets
- Sewn on reflective tape, double banded around chest, sleeves and lower legs and shoulder brace