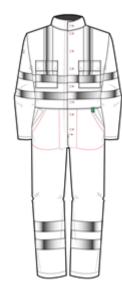

- Powered by ALSIFLEX® fabric stretch technology
- Stand collar
- Concealed stud fastening
- Two chest pockets with concealed stud fastened pocket flaps
- Hip pockets with trouser pocket access
- Action back pleats for ease of movement when worn over bulky clothing
- Side back elasticated waist for improved fit and comfort
- Back patch pocket
- Side leg rule pocket
- Internal kneepad pockets
- Sewn on reflective tape, double banded around chest, sleeves and lower legs and shoulder brace