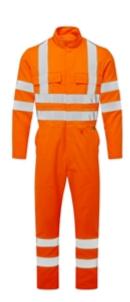

#### Stretch Hi-Vis Unisex Coverall

Made from makalu, the ultimate combination of stretch and performance, now with protection. High stretch fabric manufactured using recycled and bio-based polyester, this hi-visibility coverall will not only keep you safe, but comfortable too.

- Powered by ALSIFLEX® fabric stretch technology
- Stand collar
- Concealed stud fastening
- Two chest pockets with concealed stud fastened pocket flaps
- Hip pockets with trouser pocket access
- Action back pleats for ease of movement when worn over bulky clothing
- Side back elasticated waist for improved fit and comfort
- Back patch pocket
- Side leg rule pocket
- Internal kneepad pockets
- Sewn on reflective tape, double banded around chest, sleeves and lower legs and shoulder brace

### **Colours**

Hi Vis Orange