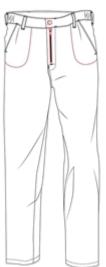

# **Alsi Trousers**

- Single hook and bar fastening with zip fly front
- Side waist elastication for improved wearer comfort
- Belt loops
- Front pleats
- Two front hip pockets
- One back jetted pocket
- 65% Polyester / 35% Cotton
- 245gsm

# **Key features**

- Single hook and bar fastening with zip fly front
- Side waist elastication for improved wearer comfort
- Belt loops
- Front pleats
- Two front hip pockets
- One back jetted pocket
- 65% Polyester / 35% Cotton
- 245gsm