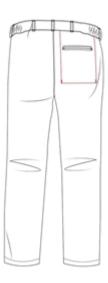

# **Alsi Trousers**

- Single hook and bar fastening with zip fly front
- Side waist elastication for improved wearer comfort
- Belt loops
- Front pleats
- Two front hip pockets
- One back jetted pocket
- 65% Polyester / 35% Cotton
- 245gsm

# **Key features**

- Single hook and bar fastening with zip fly front
- Side waist elastication for improved wearer comfort
- Belt loops
- Front pleats
- Two front hip pockets
- One back jetted pocket
- 65% Polyester / 35% Cotton
- 245gsm