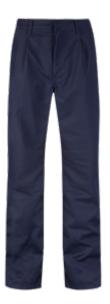

# **Alsi Trousers**

- Single hook and bar fastening with zip fly front
- Side waist elastication for improved wearer comfort
- Belt loops
- Front pleats
- Two front hip pockets
- One back jetted pocket
- 65% Polyester / 35% Cotton
- 245gsm

# **Key features**

- Single hook and bar fastening with zip fly front
- Side waist elastication for improved wearer comfort
- Belt loops
- Front pleats
- Two front hip pockets
- One back jetted pocket
- 65% Polyester / 35% Cotton
- 245gsm