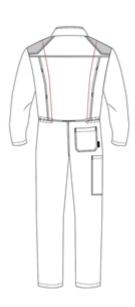

## Gryzko® Bi-Colour Coverall

- Contrast inner collar and shoulder panels
- Concealed stud front fastening
- Two breast pockets with stud fastening shaped flaps
- Front and back yokes
- Hip and rule pocket to back right leg
- Two side swing pockets with trouser access
- Side elastication
- Action back
- Plain hemmed sleeves
- Contrast twin needle stitching and bar tacks