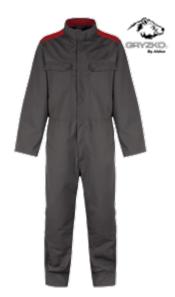

## Gryzko® Bi-Colour Coverall

- Contrast inner collar and shoulder panels
- Concealed stud front fastening
- Two breast pockets with stud fastening shaped flaps
- Front and back yokes
- Hip and rule pocket to back right leg
- Two side swing pockets with trouser access
- Side elastication
- Action back
- Plain hemmed sleeves
- Contrast twin needle stitching and bar tacks

#### **Colours**

Black / Convoy MC40, Black / Seville Orange MC41, Charcoal / Black MC42, Racing Green / Black MC42, Navy / Empire Red MC43, Charcoal / Empire Red MC43, Navy / Royal Blue MC44