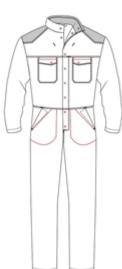

## Gryzko® Bi-Colour Coverall

- Contrast inner collar and shoulder panels
- Concealed stud front fastening
- Two breast pockets with stud fastening shaped flaps
- Front and back yokes
- Hip and rule pocket to back right leg
- Two side swing pockets with trouser access
- Side elastication
- Action back
- Plain hemmed sleeves
- Contrast twin needle stitching and bar tacks