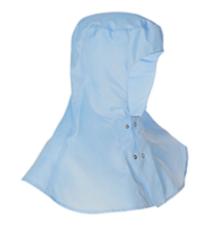

### **Cleanroom Hood**

- Adjustable stud front fastening
- Stud adjustment at the back for improved fit
- All edges are heatsealed before sewing
- 98% Polyester / 2% Anti-static Grid
- 105gsm

## **Key features**

- Adjustable stud front fastening
- Stud adjustment at the back for improved fit
- All edges are heatsealed before sewing
- 98% Polyester / 2% Anti-static Grid
- 105gsm

Style code M285

Fabric composition 98% polyester filament yarn, 2% anti-static grid

Fabric weight 105gsm

Fabric care Suitable for autoclaving, gamma irradiation and industrial

washing