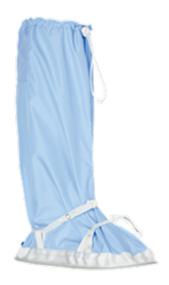

#### **Cleanroom Boot**

- Calf length boot with elasticated top hem
- Two stud adjustment at the front and two ties attached to the heel to ensure a comfortable fit
- Dissipative flat sole
- All edges are heatsealed before sewing
- 98% Polyester / 2% Anti-static Grid
- 105gsm

## **Key features**

- Calf length boot with elasticated top hem
- Two stud adjustment at the front and two ties attached to the heel to ensure a comfortable fit
- Dissipative flat sole
- All edges are heatsealed before sewing
- 98% Polyester / 2% Anti-static Grid
- 105gsm

### **Garment details**

Style code M640

Fabric composition 98% polyester filament yarn, 2% anti-static grid

Fabric weight 105gsm

Fabric care Suitable for autoclaving, gamma irradiation and industrial

washing