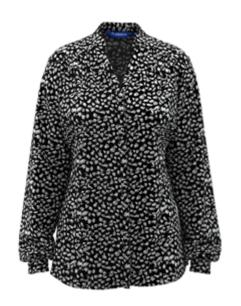

#### **Roll Sleeve Blouse**

Stand collar
Concealed front button fastening
Gathered shoulder detail
Long sleeve with button fastening cuff
Internal sleeve tab to secure roll up sleeve
Shaped dipped hem
Loose fit

# **Key features**

- Stand collar
- Concealed front button fastening
- Gathered shoulder detail
- · Long sleeve with button fastening cuff
- Internal sleeve tab to secure roll up sleeve
- Shaped dipped hem
- Loose fit