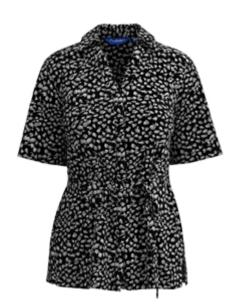

#### **Loose Fit Blouse**

Classic open collar
Concealed front button fastening
Side vents for additional ease of movement
Self fabric belt included – can be worn with or without the belt
Loose fit

### **Key features**

- Classic open collar
- Concealed front button fastening
- Side vents for additional ease of movement
- Self fabric belt included can be worn with or without the belt
- Loose fit

Style code FB47
Fabric composition N/A
Fabric weight N/A
Fabric care Domestic Wash