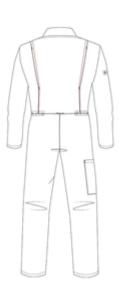

# Chem Splash Coverall (Gardtex)

- Concealed stud front fastening
- Two chest pockets with concealed stud fastening flaps
- Action back for ease of movement
- Two side swing pockets with trouser access
- Rule pocket
- 100% Polyester
- 270gsm

# **Key features**

- Concealed stud front fastening
- Two chest pockets with concealed stud fastening flaps
- Action back for ease of movement
- Two side swing pockets with trouser access
- Rule pocket
- 100% Polyester
- 270gsm