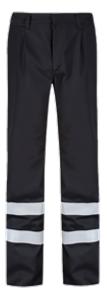

## **Alsi Reflective Tape Trousers**

- Single hook and bar fastening with zip fly front
- Side waist elastication for improved wearer comfort
- Belt loops
- Front pleats
- Two front hip pockets
- One back jetted pocket
- Two bands of reflective tape around legs
- 65% Polyester / 35% Cotton
- 245gsm

# **Key features**

- Single hook and bar fastening with zip fly front
- Side waist elastication for improved wearer comfort
- Belt loops
- Front pleats
- Two front hip pockets
- One back jetted pocket
- Two bands of reflective tape around legs
- 65% Polyester / 35% Cotton
- 245gsm

# Colours

Navy