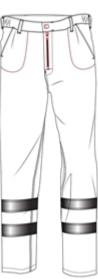

## **Alsi Reflective Tape Trousers**

- Single hook and bar fastening with zip fly front
- Side waist elastication for improved wearer comfort
- Belt loops
- Front pleats
- Two front hip pockets
- One back jetted pocket
- Two bands of reflective tape around legs
- 65% Polyester / 35% Cotton
- 245gsm

# **Key features**

- Single hook and bar fastening with zip fly front
- Side waist elastication for improved wearer comfort
- Belt loops
- Front pleats
- Two front hip pockets
- One back jetted pocket
- Two bands of reflective tape around legs
- 65% Polyester / 35% Cotton
- 245gsm