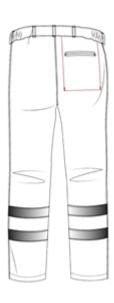

## **Alsi Reflective Tape Trousers**

- Single hook and bar fastening with zip fly front
- Side waist elastication for improved wearer comfort
- Belt loops
- Front pleats
- Two front hip pockets
- One back jetted pocket
- Two bands of reflective tape around legs
- 65% Polyester / 35% Cotton
- 245gsm

# **Key features**

- Single hook and bar fastening with zip fly front
- Side waist elastication for improved wearer comfort
- Belt loops
- Front pleats
- Two front hip pockets
- One back jetted pocket
- Two bands of reflective tape around legs
- 65% Polyester / 35% Cotton
- 245gsm