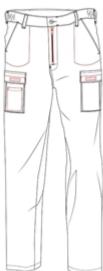

## Alsi Cargo Trousers

- Button waist fastening with zip fly front
- Side waist elastication for improved wearer comfort
- Belt loops
- Two front hip pockets
- One back hip pocket with hook and loop fastening
- Two bellowed thigh pockets with hook and loop fastened pocket flaps
- One internal phone pocket on right thigh
- 65% Polyester / 35% Cotton
- 245gsm

### **Key features**

- Button waist fastening with zip fly front
- Side waist elastication for improved wearer comfort
- Belt loops
- Two front hip pockets
- One back hip pocket with hook and loop fastening
- Two bellowed thigh pockets with hood and loop fastened pocket flaps
- One internal phone pocket on right thigh
- 65% Polyester / 35% Cotton
- 245gsm