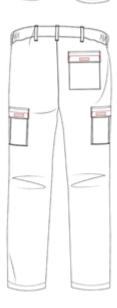

## Alsi Cargo Trousers

- Button waist fastening with zip fly front
- Side waist elastication for improved wearer comfort
- Belt loops
- Two front hip pockets
- One back hip pocket with hook and loop fastening
- Two bellowed thigh pockets with hook and loop fastened pocket flaps
- One internal phone pocket on right thigh
- 65% Polyester / 35% Cotton
- 245gsm

### **Key features**

- Button waist fastening with zip fly front
- Side waist elastication for improved wearer comfort
- Belt loops
- Two front hip pockets
- One back hip pocket with hook and loop fastening
- Two bellowed thigh pockets with hood and loop fastened pocket flaps
- One internal phone pocket on right thigh
- 65% Polyester / 35% Cotton
- 245gsm