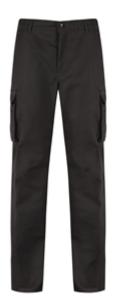

## Alsi Cargo Trousers

- Button waist fastening with zip fly front
- Side waist elastication for improved wearer comfort
- Belt loops
- Two front hip pockets
- One back hip pocket with hook and loop fastening
- Two bellowed thigh pockets with hook and loop fastened pocket flaps
- One internal phone pocket on right thigh
- 65% Polyester / 35% Cotton
- 245gsm

### **Key features**

- Button waist fastening with zip fly front
- Side waist elastication for improved wearer comfort
- Belt loops
- Two front hip pockets
- One back hip pocket with hook and loop fastening
- Two bellowed thigh pockets with hood and loop fastened pocket flaps
- One internal phone pocket on right thigh
- 65% Polyester / 35% Cotton
- 245gsm