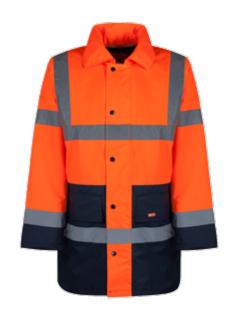

### **Two Tone Traffic Jacket**

Heavyweight PU coated polyester. Quilted lining with polyester filling. Concealed hood. Two-way heavy duty zip front. 2 lower pockets. 1 inside pocket. Knitted storm cuffs. Fully taped seams. Reflective Tape.

#### **Garment details**

Style code WPJ139

Fabric composition Heavyweight PU coated polyester. Quilted lining with

polyester filling

Fabric weight N/A

Fabric care Domestic Wash

EN ISO 20471:2013 Class 3 EN 343:2003 + A1:2007 Class 3/1

#### **Colours**

Hi-Vis Yellow / Navy, HI-Vis Orange