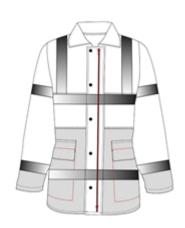

### **Two Tone Traffic Jacket**

Heavyweight PU coated polyester. Quilted lining with polyester filling. Concealed hood. Two-way heavy duty zip front. 2 lower pockets. 1 inside pocket. Knitted storm cuffs. Fully taped seams. Reflective Tape.

#### **Garment details**

Style code WPJ139

Fabric composition Heavyweight PU coated polyester. Quilted lining with

polyester filling

Fabric weight N/A

Fabric care Domestic Wash

EN ISO 20471:2013 Class 3 EN 343:2003 + A1:2007 Class 3/1