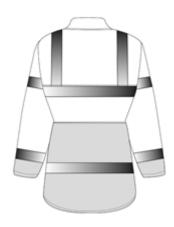

### **Two Tone Traffic Jacket**

Heavyweight PU coated polyester. Quilted lining with polyester filling. Concealed hood. Two-way heavy duty zip front. 2 lower pockets. 1 inside pocket. Knitted storm cuffs. Fully taped seams. Reflective Tape.

#### **Garment details**

Style code WPJ139

Fabric composition Heavyweight PU coated polyester. Quilted lining with

polyester filling

Fabric weight N/A

Fabric care Domestic Wash

EN ISO 20471:2013 Class 3 EN 343:2003 + A1:2007 Class 3/1