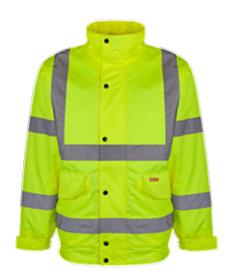

### **Constructor Bomber Jacket**

Heavyweight 300D Polyester Oxford outer shell with PU coating. Press stud flap. Quilted lining. Fully taped seams. 2 Lower front pockets with flaps. Internal breast pocket. Concealed hood/drawcord in collar.

#### **Garment details**

Style code WPJ134

Fabric composition Heavyweight 300D Polyester Oxford outer shell with PU

coating.

Fabric weight N/A

Fabric care Domestic Wash

#### **Performance standards**

EN ISO 20471:2013 Class 3 EN 343:2003 + A1:2007 Class 3/1

#### **Colours**

Hi-Vis Yellow