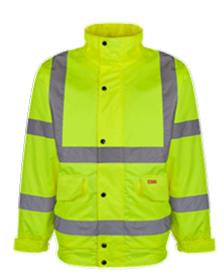

### **Constructor Bomber Jacket**

Heavyweight 300D Polyester Oxford outer shell with PU coating. Press stud flap. Quilted lining. Fully taped seams. 2 Lower front pockets with flaps. Internal breast pocket. Concealed hood/drawcord in collar.

#### **Garment details**

Style code WPJ134

Fabric composition Heavyweight 300D Polyester Oxford outer shell with PU

coating.

Fabric weight N/A

Fabric care Domestic Wash

#### **Performance standards**

EN ISO 20471:2013 Class 3 EN 343:2003 + A1:2007 Class 3/1

#### **Colours**

Hi-Vis Yellow