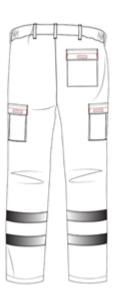

## Alsi Cargo Trouser with Reflective Tape

- Button fastening with zip fly
- Side waist elastication for wearer comfort
- 7 belt loops
- Single back hip pocket with velcro fastening flap
- 2 side swing pockets
- 2 bellowed thigh pockets with flap and velcro fastening
- One internal phone pocket on right thigh pocket
- 2 bands of reflective tape around leg, twin needle sewn
- Self fabric pocket bags

## **Key features**

- Button Fastening with zip fly
- Side waist elastication
- Single back hip pocket
- 2 side swing pockets
- 2 bellowed thigh pockets
- One internal phone pocket
- Twin needle stitching
- 2 bands of reflective tape