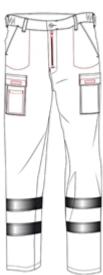

## Alsi Cargo Trouser with Reflective Tape

- Button fastening with zip fly
- Side waist elastication for wearer comfort
- 7 belt loops
- Single back hip pocket with velcro fastening flap
- 2 side swing pockets
- 2 bellowed thigh pockets with flap and velcro fastening
- One internal phone pocket on right thigh pocket
- 2 bands of reflective tape around leg, twin needle sewn
- Self fabric pocket bags

## **Key features**

- Button Fastening with zip fly
- Side waist elastication
- Single back hip pocket
- 2 side swing pockets
- 2 bellowed thigh pockets
- One internal phone pocket
- Twin needle stitching
- 2 bands of reflective tape