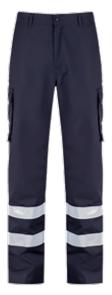

## Alsi Cargo Trouser with Reflective Tape

- Button fastening with zip fly
- Side waist elastication for wearer comfort
- 7 belt loops
- Single back hip pocket with velcro fastening flap
- 2 side swing pockets
- 2 bellowed thigh pockets with flap and velcro fastening
- One internal phone pocket on right thigh pocket
- 2 bands of reflective tape around leg, twin needle sewn
- Self fabric pocket bags

## **Key features**

- Button Fastening with zip fly
- Side waist elastication
- Single back hip pocket
- 2 side swing pockets
- 2 bellowed thigh pockets
- One internal phone pocket
- Twin needle stitching
- 2 bands of reflective tape