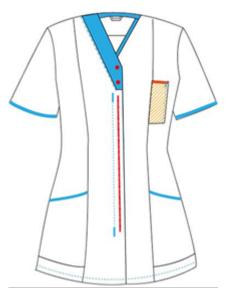

## **Key features**

- Concealed zip front fastening
- Contrast trim to sleeves, neck and pockets
- One breast pocket with waterproof lining
- Two hip pockets
- Back vents with action pleats

### **Garment details**

| Style code         | FT07/09/37/38    |
|--------------------|------------------|
| Fabric composition | Polyester/Cotton |
| Fabric weight      | 195gsm           |
| Fabric care        | Industrial Wash  |