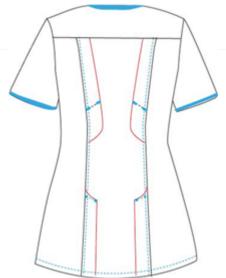

## **Key features**

- Concealed zip front fastening
- Contrast trim to sleeves, neck and pockets
- One breast pocket with waterproof lining
- Two hip pockets
- Back vents with action pleats