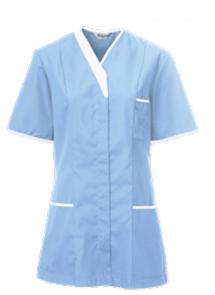

# **Contemporary Contrast Female Tunic**

A modern take on a traditional tunic ideal for a strong brand identity within the private healthcare sector.

- Bold contrast neckline
- Cuffs and pocket top details

## **Key features**

- Concealed zip front fastening
- Contrast trim to sleeves, neck and pockets
- One breast pocket with waterproof lining
- Two hip pockets
- Back vents with action pleats

#### Colours

Purple/Lilac, Hospital Blue/White, Navy/Peacock, Navy/White, Sky Blue/White, White/Navy