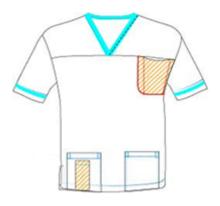

### **Unisex Smart Scrub Tunic**

- Smart crossover style front
- Action back pleats for ease of movement
- Trim to neckline and cuff in white
- Side vents
- 3 pockets and 2 lined pen pockets