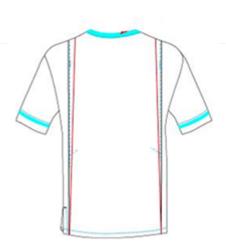

### **Unisex Smart Scrub Tunic**

- Smart crossover style front
- Action back pleats for ease of movement
- Trim to neckline and cuff in white
- Side vents
- 3 pockets and 2 lined pen pockets