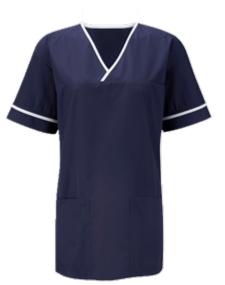

### **Unisex Smart Scrub Tunic**

- Smart crossover style front
- Action back pleats for ease of movement
- Trim to neckline and cuff in white
- Side vents
- 3 pockets and 2 lined pen pockets

### Colours

White, Sky Blue/White, Metro Blue/White, Royal Blue, Royal Blue/White, Navy, Navy/White, Navy/Red, Hospital Grey/White, Eau De Nil/White, Jade/White, Bottle Green/White, Smokeberry / White, Purple/White