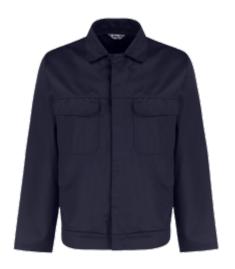

## Alsi Stud Jacket

- Concealed stud front fastening
- Two breast pockets with stud fastening flaps
- Front and back shoulder yokes
- Two lower set in pockets
- Side waist elastication
- Action back for improved ease of movement
- 65% Polyester / 35% Cotton
- 245gsm

## **Key features**

- Concealed stud front fastening
- Two breast pockets with stud fastening flaps
- Front and back shoulder yokes
- Two lower set in pockets
- Side waist elastication
- Action back for improved ease of movement
- 65% Polyester / 35% Cotton
- 245gsm