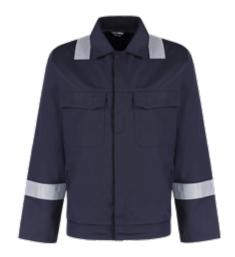

# Alsi Stud Reflective Tape Jacket

- Concealed stud front fastening
- Two breast pockets with stud fastening flaps
- Front and back shoulder yokes
- Two lower set in pockets
- Side waist elastication
- Action back for improved ease of movement
- Reflective tape over shoulders and sleeves
- 65% Polyester / 35% Cotton
- 245gsm

## **Key features**

- Concealed stud front fastening
- Two breast pockets with stud fastening flaps
- Front and back shoulder yokes
- Two lower set in pockets
- Side waist elastication
- Action back for improved ease of movement
- Reflective tape over shoulders and sleeves
- 65% Polyester / 35% Cotton
- 245gsm