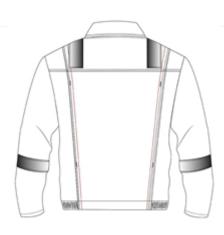

# Alsi Stud Reflective Tape Jacket

- Concealed stud front fastening
- Two breast pockets with stud fastening flaps
- Front and back shoulder yokes
- Two lower set in pockets
- Side waist elastication
- Action back for improved ease of movement
- Reflective tape over shoulders and sleeves
- 65% Polyester / 35% Cotton
- 245gsm

## **Key features**

- Concealed stud front fastening
- Two breast pockets with stud fastening flaps
- Front and back shoulder yokes
- Two lower set in pockets
- Side waist elastication
- Action back for improved ease of movement
- Reflective tape over shoulders and sleeves
- 65% Polyester / 35% Cotton
- 245gsm