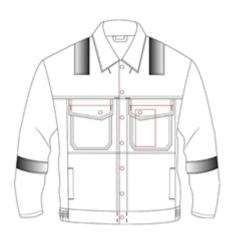

# Alsi Stud Reflective Tape Jacket

- Concealed stud front fastening
- Two breast pockets with stud fastening flaps
- Front and back shoulder yokes
- Two lower set in pockets
- Side waist elastication
- Action back for improved ease of movement
- Reflective tape over shoulders and sleeves
- 65% Polyester / 35% Cotton
- 245gsm

## **Key features**

- Concealed stud front fastening
- Two breast pockets with stud fastening flaps
- Front and back shoulder yokes
- Two lower set in pockets
- Side waist elastication
- Action back for improved ease of movement
- Reflective tape over shoulders and sleeves
- 65% Polyester / 35% Cotton
- 245gsm