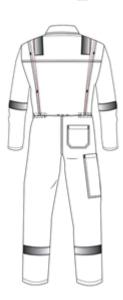

## Alsi Reflective Tape Coverall

- Concealed stud front fastening
- Two chest pockets with stud fastened pocket flaps
- Front and back shoulder yokes
- Hip and ruler pockets on back right leg
- Two side front hip pockets with trouser access
- Side waist elastication for improved wearer comfort
- Action back pleats for improved ease of movement
- Reflective tape over shoulders, arm and legs
- 65% Polyester / 35% Cotton
- 245gsm

### **Key features**

- Concealed stud front fastening
- Two chest pockets with stud fastened pocket flaps
- Front and back shoulder yokes
- Hip and ruler pockets on back right leg
- Two side front hip pockets with trouser access
- Side waist elastication for improved wearer comfort
- Action back pleats for improved ease of movement
- Reflective tape over shoulders, arm and legs
- 65% Polyester / 35% Cotton
- 245gsm