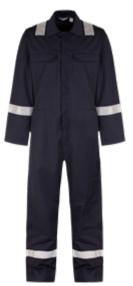

## Alsi Reflective Tape Coverall

- Concealed stud front fastening
- Two chest pockets with stud fastened pocket flaps
- Front and back shoulder yokes
- Hip and ruler pockets on back right leg
- Two side front hip pockets with trouser access
- Side waist elastication for improved wearer comfort
- Action back pleats for improved ease of movement
- Reflective tape over shoulders, arm and legs
- 65% Polyester / 35% Cotton
- 245gsm

### **Key features**

- Concealed stud front fastening
- Two chest pockets with stud fastened pocket flaps
- Front and back shoulder yokes
- Hip and ruler pockets on back right leg
- Two side front hip pockets with trouser access
- Side waist elastication for improved wearer comfort
- Action back pleats for improved ease of movement
- Reflective tape over shoulders, arm and legs
- 65% Polyester / 35% Cotton
- 245gsm