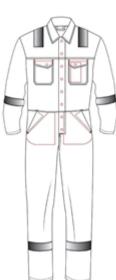

## Alsi Reflective Tape Coverall

- Concealed stud front fastening
- Two chest pockets with stud fastened pocket flaps
- Front and back shoulder yokes
- Hip and ruler pockets on back right leg
- Two side front hip pockets with trouser access
- Side waist elastication for improved wearer comfort
- Action back pleats for improved ease of movement
- Reflective tape over shoulders, arm and legs
- 65% Polyester / 35% Cotton
- 245gsm

### **Key features**

- Concealed stud front fastening
- Two chest pockets with stud fastened pocket flaps
- Front and back shoulder yokes
- Hip and ruler pockets on back right leg
- Two side front hip pockets with trouser access
- Side waist elastication for improved wearer comfort
- Action back pleats for improved ease of movement
- Reflective tape over shoulders, arm and legs
- 65% Polyester / 35% Cotton
- 245gsm