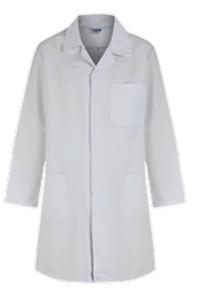

## Alsi Coat

- Concealed stud front fastening
- Front shoulder yoke
- One chest patch pocket
- Two front hip patch pockets
- Back vent for ease of movement
- 65% Polyester / 35% Cotton
- 245gsm

## **Key features**

- Concealed stud front fastening
- Front shoulder yoke
- One chest patch pocket
- Two front hip patch pockets
- Back vent for ease of movement
- 65% Polyester / 35% Cotton
- 245gsm