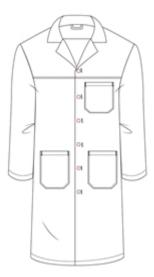

## Alsi Coat

- Concealed stud front fastening
- Front shoulder yoke
- One chest patch pocket
- Two front hip patch pockets
- Back vent for ease of movement
- 65% Polyester / 35% Cotton
- 245gsm

## **Key features**

- Concealed stud front fastening
- Front shoulder yoke
- One chest patch pocket
- Two front hip patch pockets
- Back vent for ease of movement
- 65% Polyester / 35% Cotton
- 245gsm