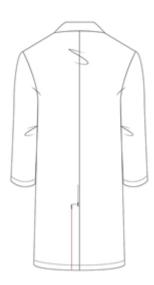

## Alsi Coat

- Concealed stud front fastening
- Front shoulder yoke
- One chest patch pocket
- Two front hip patch pockets
- Back vent for ease of movement
- 65% Polyester / 35% Cotton
- 245gsm

## **Key features**

- Concealed stud front fastening
- Front shoulder yoke
- One chest patch pocket
- Two front hip patch pockets
- Back vent for ease of movement
- 65% Polyester / 35% Cotton
- 245gsm