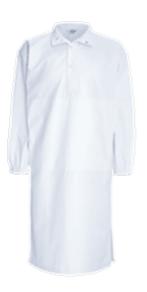

## **Humpers Smock**

- Exposed stud fastening on neck
- Stand collar
- Reinforced shoulder and front panel for wearer protection
- offers high levels of absorbency
- 2 swing pockets set into side seam
- Long sleeves with elasticated hem
- Side vents
- High percentage of cotton for ease of laundering
- Finished length 123cm