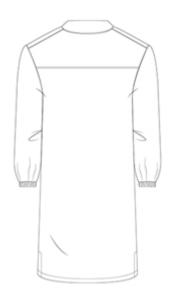

## **Humpers Smock**

- Exposed stud fastening on neck
- Stand collar
- Reinforced shoulder and front panel for wearer protection
- offers high levels of absorbency
- 2 swing pockets set into side seam
- Long sleeves with elasticated hem
- Side vents
- High percentage of cotton for ease of laundering
- Finished length 123cm