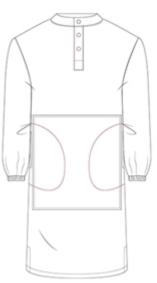

## **Humpers Smock**

- Exposed stud fastening on neck
- Stand collar
- Reinforced shoulder and front panel for wearer protection
- offers high levels of absorbency
- 2 swing pockets set into side seam
- Long sleeves with elasticated hem
- Side vents
- High percentage of cotton for ease of laundering
- Finished length 123cm