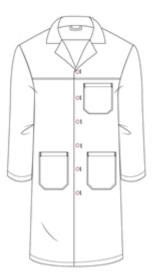

#### Alsi Cotton Drill Coat

- Concealed stud front fastening
- Front shoulder yoke
- One chest patch pocket
- Two front hip patch pockets
- Back vent for ease of movement
- 100% Cotton
- 305gsm

## **Key features**

- Concealed stud front fastening
- Front shoulder yoke
- One chest patch pocket
- Two front hip patch pockets
- Back vent for ease of movement
- 100% Cotton
- 305gsm