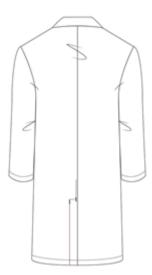

#### Alsi Cotton Drill Coat

- Concealed stud front fastening
- Front shoulder yoke
- One chest patch pocket
- Two front hip patch pockets
- Back vent for ease of movement
- 100% Cotton
- 305gsm

## **Key features**

- Concealed stud front fastening
- Front shoulder yoke
- One chest patch pocket
- Two front hip patch pockets
- Back vent for ease of movement
- 100% Cotton
- 305gsm