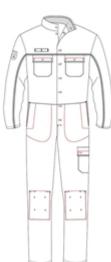

# Gryzko® FR Coverall

- Concealed stud front fastening
- Stand collar with internal contrast
- Contrast piping across front yoke and sleeves
- Two chest pockets with concealed stud fastening flaps
- Contrast inner pocket flaps
- Action back and side waist elastication for ease of movement
- Two side swing hip pockets with trouser access
- Thigh pocket to left leg with concealed stud fastening contrast pocket flap
- Ruler pocket to right back thigh
- Two internal kneepad pockets
- 75% FR Cotton / 25% Polyester
- 365gsm