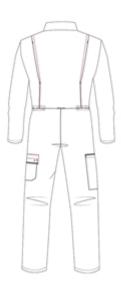

# Gryzko® FR Coverall

- Concealed stud front fastening
- Stand collar with internal contrast
- Contrast piping across front yoke and sleeves
- Two chest pockets with concealed stud fastening flaps
- Contrast inner pocket flaps
- Action back and side waist elastication for ease of movement
- Two side swing hip pockets with trouser access
- Thigh pocket to left leg with concealed stud fastening contrast pocket flap
- Ruler pocket to right back thigh
- Two internal kneepad pockets
- 75% FR Cotton / 25% Polyester
- 365gsm