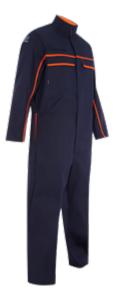

# Gryzko® FR Coverall

- Concealed stud front fastening
- Stand collar with internal contrast
- Contrast piping across front yoke and sleeves
- Two chest pockets with concealed stud fastening flaps
- Contrast inner pocket flaps
- Action back and side waist elastication for ease of movement
- Two side swing hip pockets with trouser access
- Thigh pocket to left leg with concealed stud fastening contrast pocket flap
- Ruler pocket to right back thigh
- Two internal kneepad pockets
- 75% FR Cotton / 25% Polyester
- 365gsm

### **Colours**

Navy/Orange