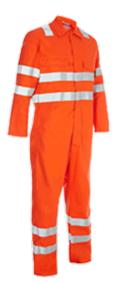

# FR Reflective Tape Coverall - Made with Zeus

- Concealed stud front fastening
- Two chest pockets with concealed stud fastening flaps
- Action back for ease of movement
- Two side swing pockets with trouser access
- Rule pocket
- Two bands FR reflective tape over shoulders, around chest, sleeves and legs
- Two internal kneepad pockets
- 75% FR Cotton / 25% Polyester
- 360gsm

### **Key features**

- Concealed stud front fastening
- Two chest pockets with concealed stud fastening flaps
- Action back for ease of movement
- Two side swing pockets with trouser access
- Rule pocket
- Two bands FR reflective tape over shoulders, around chest, sleeves and legs
- Two internal kneepad pockets
- 75% FR Cotton / 25% Polyester
- 360gsm

## **Garment details**

Style code MC26

Fabric composition 75% FR Cotton/25% Polyester

Fabric weight 365gsm

Fabric care Industrial wash or dry clean. Special laundering conditions

apply for garments with reflective tape.

#### **Colours**

Orange