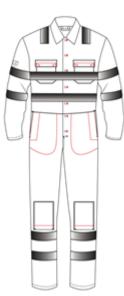

# FR Reflective Tape Coverall - Made with Zeus

- Concealed stud front fastening
- Two chest pockets with concealed stud fastening flaps
- Action back for ease of movement
- Two side swing pockets with trouser access
- Rule pocket
- Two bands FR reflective tape over shoulders, around chest, sleeves and legs
- Two internal kneepad pockets
- 75% FR Cotton / 25% Polyester
- 360gsm

### **Key features**

- Concealed stud front fastening
- Two chest pockets with concealed stud fastening flaps
- Action back for ease of movement
- Two side swing pockets with trouser access
- Rule pocket
- Two bands FR reflective tape over shoulders, around chest, sleeves and legs
- Two internal kneepad pockets
- 75% FR Cotton / 25% Polyester
- 360gsm