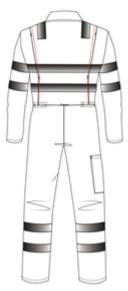

# FR Reflective Tape Coverall - Made with Zeus

- Concealed stud front fastening
- Two chest pockets with concealed stud fastening flaps
- Action back for ease of movement
- Two side swing pockets with trouser access
- Rule pocket
- Two bands FR reflective tape over shoulders, around chest, sleeves and legs
- Two internal kneepad pockets
- 75% FR Cotton / 25% Polyester
- 360gsm

### **Key features**

- Concealed stud front fastening
- Two chest pockets with concealed stud fastening flaps
- Action back for ease of movement
- Two side swing pockets with trouser access
- Rule pocket
- Two bands FR reflective tape over shoulders, around chest, sleeves and legs
- Two internal kneepad pockets
- 75% FR Cotton / 25% Polyester
- 360gsm