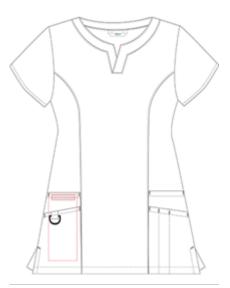

## 4-Way Stretch Female Scrub Tunic

4-way stretch scrub tunic designed for optimum comfort and ease of movement.

- Front right hip pocket with concealed phone pocket and angled lower patch pocket
- Front left hip pocket with PU lined pen division and lower patch pocket
- D ring on front right hip pocket

## **Key features**

- V shaped neckline
- Two sets of double layers hip pockets
- D-ring details for ID based or Anit-bacterial hand gel
- Front pocket with pen divisions
- Internal mobile phone pocket with hook and loop fastening
- Side vents for ease of movement