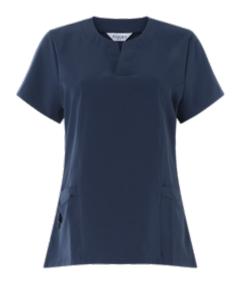

## 4-Way Stretch Female Scrub Tunic

4-way stretch scrub tunic designed for optimum comfort and ease of movement.

- Front right hip pocket with concealed phone pocket and angled lower patch pocket
- Front left hip pocket with PU lined pen division and lower patch pocket
- D ring on front right hip pocket

## **Key features**

- V shaped neckline
- Two sets of double layers hip pockets
- D-ring details for ID based or Anit-bacterial hand gel
- Front pocket with pen divisions
- Internal mobile phone pocket with hook and loop fastening
- Side vents for ease of movement

### **Garment details**

Style code ST50

Fabric composition 78% Polyester / 17% Viscose / 5% Elastane

Fabric weight 195gsm

Fabric care Domestic Wash