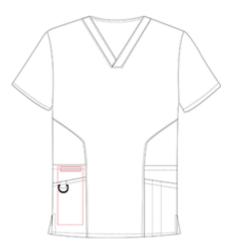

## 4-Way Stretch Male Scrub Tunic

4-way stretch scrub tunic designed for optimum comfort and ease of movement. Front right hip pocket with concealed phone pocket and angled lower patch pocket. Front left hip pocket with PU lined pen division and lower patch pocket. D ring to front right hip pocket.

## **Key features**

- V shaped neckline
- Two sets of double layers hip pockets
- D-ring details for ID based or Anit-bacterial hand gel
- Front pocket with pen divisions
- Internal mobile phone pocket with hook and loop fastening
- Side vents for ease of movement