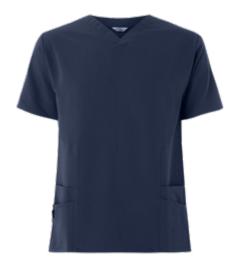

## 4-Way Stretch Male Scrub Tunic

4-way stretch scrub tunic designed for optimum comfort and ease of movement. Front right hip pocket with concealed phone pocket and angled lower patch pocket. Front left hip pocket with PU lined pen division and lower patch pocket. D ring to front right hip pocket.

## **Key features**

- V shaped neckline
- Two sets of double layers hip pockets
- D-ring details for ID based or Anit-bacterial hand gel
- Front pocket with pen divisions
- Internal mobile phone pocket with hook and loop fastening
- Side vents for ease of movement