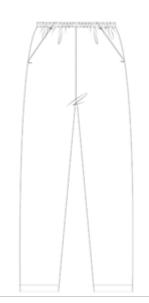

- Full elasticated waistband
- Two front hip pockets
- One back patch pocket
- Regular (31"), Tall (33")
- 78% Polyester / 17% Viscose / 5% Lycra, 195gsm

## **Key features**

- Full elasticated waistband
- Two front hip pockets
- One back patch pocket