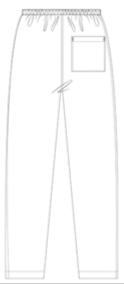

- Full elasticated waistband
- Two front hip pockets
- One back patch pocket
- Regular (31"), Tall (33")
- 78% Polyester / 17% Viscose / 5% Lycra, 195gsm

## **Key features**

- Full elasticated waistband
- Two front hip pockets
- One back patch pocket