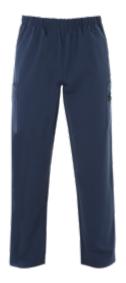

## Male 4-Way Stretch Scrub Trouser

A versatile lightweight scrub trouser designed in a smart yet functional unisex fit. Elasticated waist and three pockets offer a practical yet fashionable uniform.

- Full elasticated waistband
- Two front hip pockets
- One back patch pocket
- Regular (31"), Tall (33")
- 78% Polyester / 17% Viscose / 5% Lycra, 195gsm
- Suitable for domestic wash up to 40 degrees

### **Key features**

- Full elasticated waistband
- Two front hip pockets
- One back patch pocket

#### **Garment details**

Style code ST61

Fabric composition 78% Polyester / 17% Viscose / 5% Elastane

Fabric weight 195gsm

Fabric care Domestic Wash

#### **Colours**

Black, Navy, Sky Blue, Slate Grey