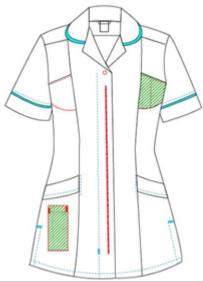

## **Key features**

- Rounded collar with contrast binding
- Two chest pockets, one with waterproof lining
- Two hip pockets, one with waterproof lining
- Contrast cuff trim detail
- Open ended zip front fastening in line with infection control guidelines
- Double action back pleats and side vents for improved ease of movement

#### **Garment details**

Style code FC32

Fabric composition Polyester/Cotton

Fabric weight 145gsm

Fabric care Industrial Wash