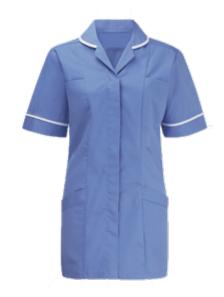

## **Lightweight Female Tunic**

Our lightweight tunic is ideal for staff in a warm environment. The peter pan style collar tunic offers contrast trims to collar and cuffs to allow for role or brand differentiation.

## **Key features**

- Rounded collar with contrast binding
- Two chest pockets, one with waterproof lining
- Two hip pockets, one with waterproof lining
- Contrast cuff trim detail
- Open ended zip front fastening in line with infection control guidelines
- Double action back pleats and side vents for improved ease of movement

#### **Colours**

Navy, Royal Blue, Metro Blue, Sky Blue, Peacock, Purple, Lilac, Turquoise/White