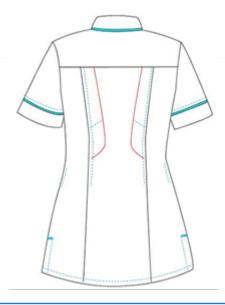

- Action back pleats
- Side vents to improve ease of movement

## **Key features**

- Rounded collar with contrast binding
- Two chest pockets, one with waterproof lining
- Two hip pockets, one with waterproof lining
- Contrast cuff trim detail
- Open ended zip front fastening in line with infection control guidelines
- Double action back pleats and side vents for improved ease of movement