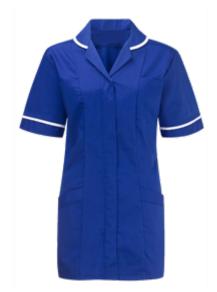

## **Advantage Female Tunic**

Our bestselling traditional tunic with contrast trims to collar and cuffs for role or brand differentiation.

- Contrast trim to collar and cuffs
- Action back pleats for ease of movement
- 4 pockets and 2 lined pen pockets
- Concealed zip and top stud fastening
- Side vents for movement

### **Key features**

- Rounded collar with contrast binding
- Two chest pockets, 1 with waterproof lining
- Two hip pockets, 1 with waterproof lining
- Contrast cuff trim detail
- Open ended zip front fastening in line with infection control guidelines
- Double action back pleats and side vents for improved ease of movement