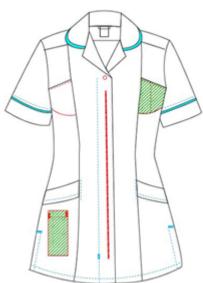

## **Advantage Female Tunic**

Our bestselling traditional tunic with contrast trims to collar and cuffs for role or brand differentiation.

- Contrast trim to collar and cuffs
- Action back pleats for ease of movement
- 4 pockets and 2 lined pen pockets
- Concealed zip and top stud fastening
- Side vents for movement

### **Key features**

- Rounded collar with contrast binding
- Two chest pockets, 1 with waterproof lining
- Two hip pockets, 1 with waterproof lining
- Contrast cuff trim detail
- Open ended zip front fastening in line with infection control guidelines
- Double action back pleats and side vents for improved ease of movement