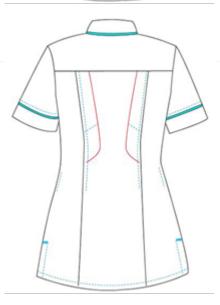

## **Advantage Female Tunic**

Our bestselling traditional tunic with contrast trims to collar and cuffs for role or brand differentiation.

- Contrast trim to collar and cuffs
- Action back pleats for ease of movement
- 4 pockets and 2 lined pen pockets
- Concealed zip and top stud fastening
- Side vents for movement

### **Key features**

- Rounded collar with contrast binding
- Two chest pockets, 1 with waterproof lining
- Two hip pockets, 1 with waterproof lining
- Contrast cuff trim detail
- Open ended zip front fastening in line with infection control guidelines
- Double action back pleats and side vents for improved ease of movement