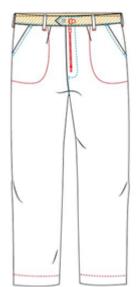

- Back elasticated waistband
- Hook & bar and button fastening waistband
- Belt loops
- Zip fly front
- Front pleats for comfort
- Two hip pockets
- Short (29"), Regular (31"), Tall (33"), Unhemmed (36")
- 65% Polyester / 35% Cotton, 195gsm