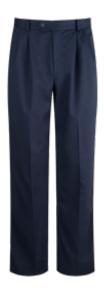

## **Advantage Male Straight Leg Trousers**

Modern men's fitting trouser with added functionality and comfort through a back elasticated waistband and belt loops. Manufactured from our hardwearing polyester/cotton fabric, these trousers are ideal for any healthcare sector.

- Back elasticated waistband
- Hook & bar and button fastening waistband
- Belt loops
- Zip fly front
- Front pleats for comfort
- Two hip pockets
- Short (29"), Regular (31"), Tall (33"), Unhemmed (36")
- 65% Polyester / 35% Cotton, 195gsm