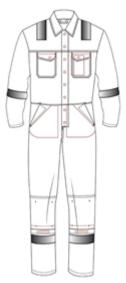

#### Alsi Reflective Tape Coverall with Kneepad Pockets

- Concealed stud front fastening
- Two chest pockets with stud fastened pocket flaps
- Front and back shoulder yokes
- Hip and ruler pockets on back right leg
- Two side front hip pockets with trouser access
- Side waist elastication for improved wearer comfort
- Action back pleats for improved ease of movement
- Full width adjustable kneepad pockets
- Reflective tape over shoulders, arms and legs
- 65% Polyester / 35% Cotton
- 245gsm