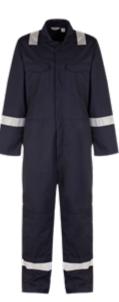

#### Alsi Reflective Tape Coverall with Kneepad Pockets

- Concealed stud front fastening
- Two chest pockets with stud fastened pocket flaps
- Front and back shoulder yokes
- Hip and ruler pockets on back right leg
- Two side front hip pockets with trouser access
- Side waist elastication for improved wearer comfort
- Action back pleats for improved ease of movement
- Full width adjustable kneepad pockets
- Reflective tape over shoulders, arms and legs
- 65% Polyester / 35% Cotton
- 245gsm

## Colours

Blue Shadow Navy

Size range

Small - 4XL