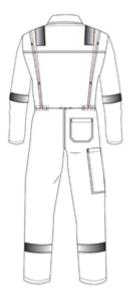

#### Alsi Reflective Tape Coverall with Kneepad Pockets

- Concealed stud front fastening
- Two chest pockets with stud fastened pocket flaps
- Front and back shoulder yokes
- Hip and ruler pockets on back right leg
- Two side front hip pockets with trouser access
- Side waist elastication for improved wearer comfort
- Action back pleats for improved ease of movement
- Full width adjustable kneepad pockets
- Reflective tape over shoulders, arms and legs
- 65% Polyester / 35% Cotton
- 245gsm