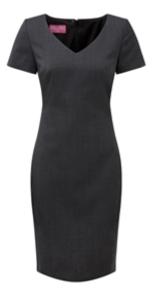

### V Neck Corinthia Shift Dress

A classic, tailored and versatile V-neck dress with memory stretch technology, providing real comfort with a corporate look.

## **Key features**

- Feminine tailored fit
- V-neck
- Short sleeve with vent detail
- Centre back vent
- Full stretch lining
- Available in 2 lengths (Regular & Tall)