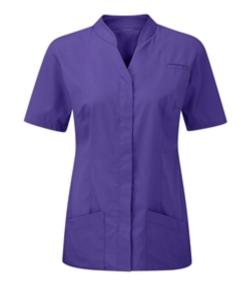

## **Female Stand Collar Tunic**

Design for smart and professional healthcare look, the stand collar lightweight tunic is ideal for any private healthcare sector. Action back pleats and side vents allow for ease of movement alongside multiple pockets, one with waterproof lining, to create a functional and comfortable tunic.

## **Key features**

- Scooped v-neck with mandarin style stand collar
- One chest pocket with inner waterproof lining
- Two hip pockets
- Open ended zip front fastening in line with infection control guidelines
- Double action back pleats and side vents for improved ease of movement

### **Colours**

Navy, Black, Purple, Peaock