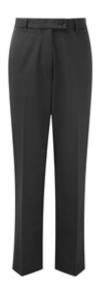

# Officewear / Trousers

## **Grosvenor Straight Leg Trousers**

Smart straight leg trousers with memory stretch technology, providing real comfort with a corporate look. Available in 4 hemmed lengths.

## **Key features**

- Straight leg tailored fit
- Zip and button fastening
- Key card pocket
- Belte loops
- Half lined
- Available in 4 lengths
- Short 27"
- Regular 29
- Tall 31"
- Extra Tall 33"

Style code FT46