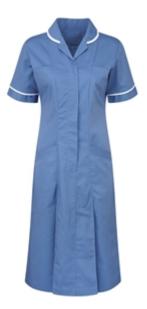

## **Advantage Dress**

Our bestselling traditional dress with contrast trims to collar and cuffs for role or brand differentiation. Action back pleats and side vents allow for ease of movement alongside multiple pockets, two with waterproof lining, to create a functional and comfortable healthcare tunic.

### **Key features**

- Rounded collar with contrast binding
- Two chest pockets, one with waterproof lining
- Two hip pockets, one with waterproof lining
- Contrast cuff detail
- Step in style center front fastening
- Two front skirt pleats
- Double action back pleats for improved ease of movement

#### **Colours**

Navy/White, Navy/Red, Royal Blue/White, Metro Blue/White, Hospital Blue/White, Sky Blue/White, Turquoise/White, Hospital Grey/White