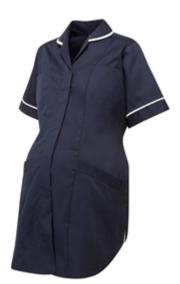

# **Maternity Tunic**

Our maternity version of the best selling tunic. Tie back belt for size adjustment and a open ended front zip fastening allows for flexibility in size and comfort during your pregnancy.

# **Key features**

- Rounded collar with contrast binding
- Two chest pockets, 1 with waterproof lining
- Two hip pockets, 1 with waterproof lining
- Contrast cuff trim detail
- Self fabric tie back
- Open ended zip front fastening in line with infection control guidelines
- Double action back pleats and side vents for improved ease of movement