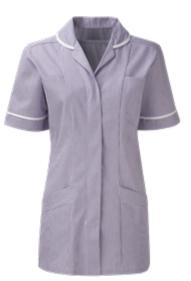

## **Fine Stripe Female Tunic**

A fine striped mid-weight fabric tunic in traditional styling offers a modern take on a traditional healthcare tunic. Contrast collar and cuff trim allows for role or brand differentiation.

## **Key features**

- Rounded collar with contrast binding
- Two chest pockets, one with waterproof lining
- Two hip pockets, one with waterproof lining
- Contrast cuff trim detail
- Open ended zip front fastening in line with infection control guidelines
- Double action back pleats and side vents for improved ease of movement