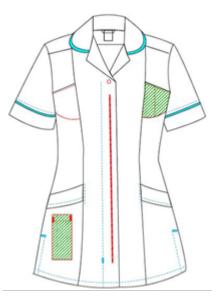

## **Key features**

- Rounded collar with contrast binding
- Two chest pockets, one with waterproof lining
- Two hip pockets, one with waterproof lining
- Contrast cuff trim detail
- Open ended zip front fastening in line with infection control guidelines
- Double action back pleats and side vents for improved ease of movement