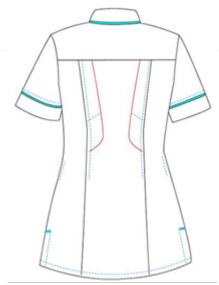

• Action back pleats to aid in comfort and ease of movement

## **Key features**

- Rounded collar with contrast binding
- Two chest pockets, one with waterproof lining
- Two hip pockets, one with waterproof lining
- Contrast cuff trim detail
- Open ended zip front fastening in line with infection control guidelines
- Double action back pleats and side vents for improved ease of movement