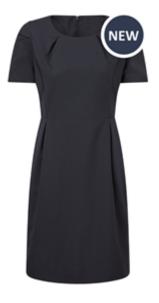

#### **Primrose Dress**

This fashion forward tailored dress is part of the Everyone suiting collection. A durable, midweight fabric with recycled polyester for durability, viscose for its soft handle and Lycra for comfort from the stretch element. This dress is the epitome a of professional officewear uniform.

#### **Key features**

- Shoulder dart for improved ease of movement
- Darts for a tailored feminine shape
- Fully lined
- · Rear vent for increased range of movement
- Centre back zip fastening

Style code DRS009

### **Colours**

Black, Navy