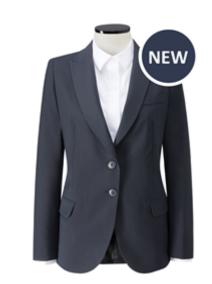

### **Ladies Finchley Jacket**

A contemporary ladies jacket from the Everyone suiting collection with a fashionable peaked lapel and 2 button fastening. Manufactured from a durable, midweight fabric with recycled polyester for durability, viscose for its soft handle and Lycra for comfort from the stretch element.

## **Key features**

- Peaked lapel
- Single breasted
- 2 button fastening
- Centre back vent for ease of movement
- Fully lined
- Machine washable to 40 degrees
- Available in regular and tall lengths