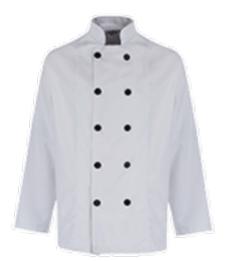

## Unisex Chefs Jacket Black Button Long Sleeve

- Mandarin collar
- Double breasted with black buttons
- No pockets
- Finished length 76cm

## Garment details

Style codeJ656Fabric composition50% Cotton / 50% PolyesterFabric weight215gsmFabric careIndustrial Wash