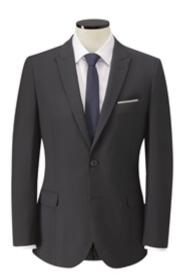

## Male Aldgate Slim Fit Jacket

A contemporary single breasted, 2 button jacket with a slim fit. Manufactured from a durable, midweight fabric with recycled polyester for durability, viscose for its soft handle and Lycra for comfort from the stretch element.

## **Key features**

- Single breasted
- 2 button fastening
- Side vent for ease of movement
- Fully lined
- Available in short, regular and tall lengths