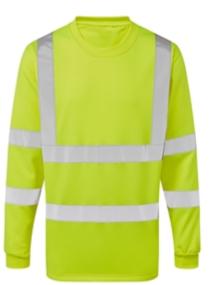

## Industrial Launderable Hi-visibility Long Sleeve Sweatshirt

- Ribbed collar, cuffs and hem
- Reflective tape over shoulders and around lower chest
- 100% Polyester
- 320gsm

#### **Key features**

- Ribbed collar, cuffs and hem
- Reflective tape over shoulders and around lower chest
- 100% Polyester
- 320gsm