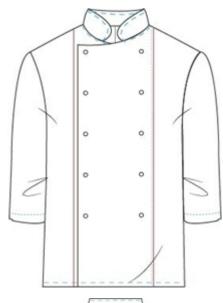

# Food Trade / Jackets

## **Unisex Long Sleeve Studded Chefs Jacket**

- A traditional long sleeved chefs jacket with a contemporary stud asymmetrical front fastening
- Available in the classic white and black colourways this polyester cotton blended jacket offers the ultimate comfort, style and protection in any kitchen environment

# **Key features**

- Long sleeve for addition protection from hot surfaces.
- Asymmetrical wrap front with concealed stud fastening.

#### **Garment details**

Style code PJ28

Fabric composition 65% Polyester/ 35% Cotton

Fabric weight 195gsm

Fabric care Suitable for Domestic & Industrial Wash Up to 85°

#### **Performance standards**

N/A

#### **Colours**

White, Black

#### Size range

Small - 2XL

## **Fits**