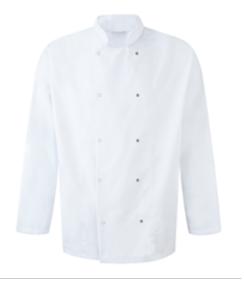

## **Unisex Long Sleeve Studded Chefs Jacket**

- A traditional long sleeved chefs jacket with a contemporary stud asymmetrical front fastening
- Available in the classic white and black colourways this polyester cotton blended jacket offers the ultimate comfort, style and protection in any kitchen environment

# **Key features**

- Long sleeve for addition protection from hot surfaces.
- Asymmetrical wrap front with concealed stud fastening.