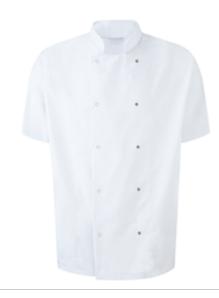

## **Unisex Short Sleeve Studded Chefs Jacket**

- A traditional short sleeved chefs jacket with a contemporary stud asymmetrical front fastening.
- Available in the classic white and black colourways, this polyester cotton blended jacket offers the ultimate comfort, style and protection in any kitchen environment

## **Key features**

• Asymmetrical wrap front with concealed stud fastening.