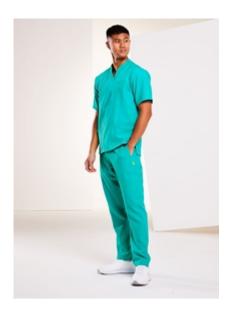

## **Mode Men's Notch Neck Scrub Tunic**

A smart yet contemporary notch neck scrub top. Like all of our products, this can be washed up to 60 degrees to kick any risk of infection contamination.

- Notch shaped neckline
- One chest pocket with waterproof lining
- Two shaped hip pockets, one with internal triple pen pocket
- Side vents
- Zesti embroidery on back neck
- Zesti tab in lower side seam
- 88% Recycled Polyester / 12% Elastane, 200gsm
- Fabric made from recycled plastic bottles

## **Key features**

- Notch shaped neckline
- One chest pocket with waterproof lining
- Two shaped hip pockets, one with internal triple pen pocket
- Side Vents