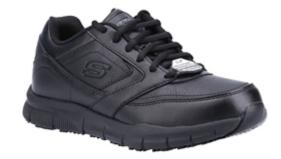

### **Skechers Women's Nampa Trainer**

Let the all-day comfort flow wearing the SKECHERS Nampa Wyola Trainer. A smooth synthetic upper in a lace up casual comfort work slip resistant trainer with stitching accents and Memory Foam insole. A Relaxed Fit® for a roomier comfortable fit and slip resistant flexible rubber traction outsole makes these trainers work as hard as you do.

## **Key features**

- Relaxed Fit® design for a roomier comfortable fit.
- Memory Foam full length cushioned comfort insole
- Slip Resistant flexible rubber traction outsole
- Smooth synthetic upper
- Synthetic overlays at toe, sides and heel for added durability
- Side S logo
- Padded collar and tongue
- Soft fabric shoe lining