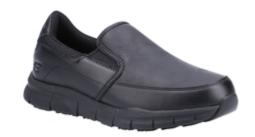

## Skechers Women's Nampa Slip-on Shoe

Let the all-day comfort flow wearing the SKECHERS Nampa Wyola Trainer. A smooth synthetic upper in a slip-on casual comfort work slip resistant shoe with stitching accents and Memory Foam insole. A Relaxed Fit® for a roomier comfortable fit and slip resistant flexible rubber traction outsole makes these shoes work as hard as you do.

# **Key features**

- Relaxed Fit® design for a roomier comfortable fit.
- Memory Foam full length cushioned comfort insole
- Slip Resistant flexible rubber traction outsole
- Smooth synthetic upper
- Synthetic overlays at toe, sides and heel for added durability
- Dual side elastic fabric panels for easy slip-on fit
- Side S logo
- Padded collar and tongue
- Soft fabric shoe lining

### **Colours**

Black